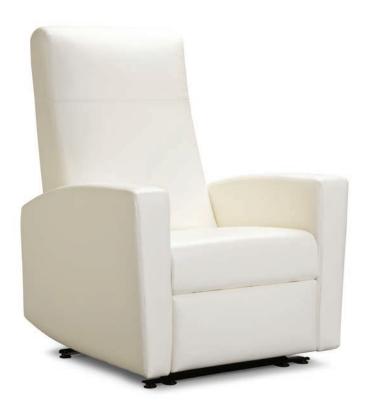

# T R I N I T Y FACELIFT Replay

Healthcare Motion

Extended Footrest Positon

Full Recline Position

Standard w/ Removable Covers

## Dimensions:

W 30.5" D 32" H 43" SH 16.5" AH 23" SW 21" SD 20.5"

#### **Standard Features:**

- Tight seat and back / Removable upholstery
- 6" Wall proximity

Weight Rating: 350 lbs.

Warranty: Lifetime (See Price List For Details)